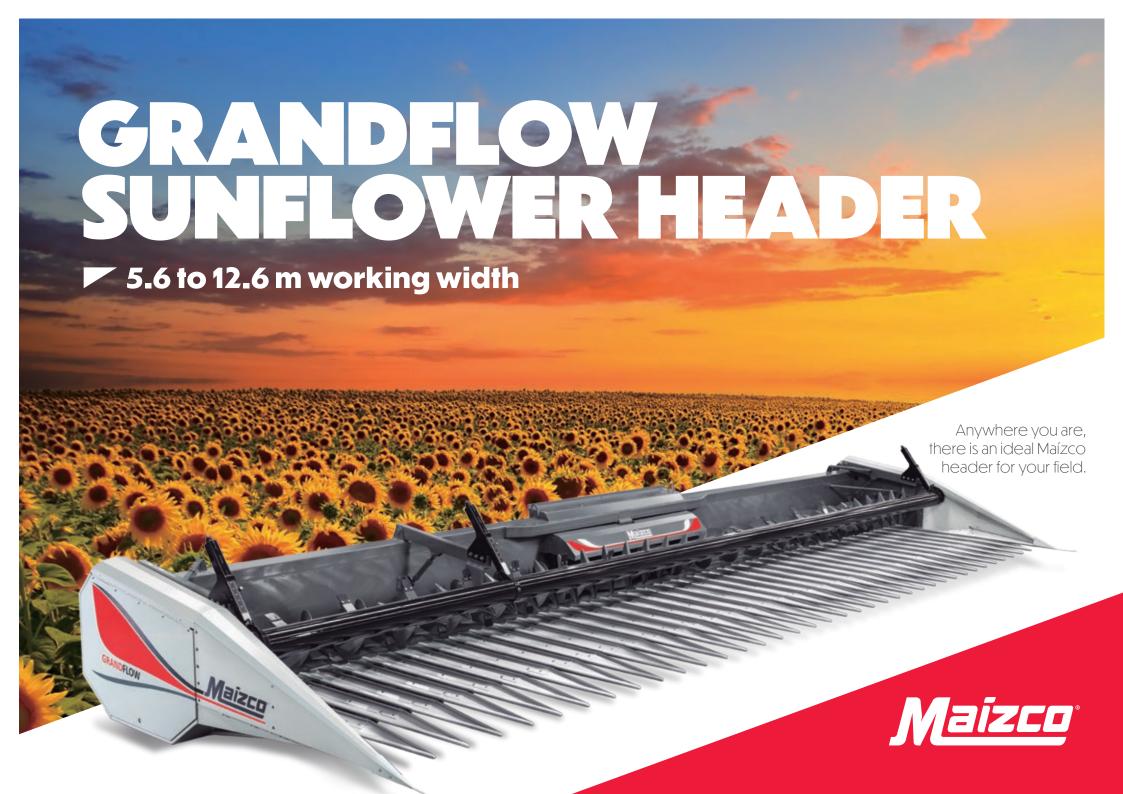

## How does it work?

Sunflowers are collected by pans.

The adjustable **pushing roll** ensures sunflower plants are pushed forward. At the same time, the **snapping roll** (below the knife bar) pushes the stalks downwards. In this way, the cut is not performed until the sunflower heads are captured by the **reel**, preventing the stalks from being cut too soon.

As a result, only the flower heads reach the auger which finally delivers them to combine.

- 1- Pans
- 2- Pushing roll
- 3- Reel
- 4- Cutterbar
- 5- Snapping roll
- 6- Auger

National Road 8, km 411.060 X2624WCA Arias, Córdoba, Argentina +54 3468 440347/0330/0171/1243/1124