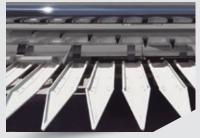

## How does it work?

Sunflowers are collected by pans.

The adjustable **pushing roll** ensures sunflower plants are pushed forward. At the same time, the **snapping roll** (below the knife bar) pushes the stalks downwards. In this way, the cut is not performed until the sunflower heads are captured by the **reel**, preventing the stalks from being cut too soon.

As a result, only the flower heads reach the auger which finally delivers them to combine.

- 1- Pans
- 2- Pushing roll
- 3- Reel
- 4- Cutterbar
- 5- Snapping roll
- 6- Auger

National Road 8, km 411.060 X2624WCA Arias, Córdoba, Argentina +54 3468 440347/0330/0171/1243/1124