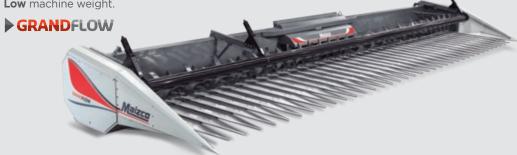

## Maximum cost-effectiveness with an efficient and adaptable equipment.

The GRANDFLOW header meets the demands of the most discerning farmers and contractors, with maximum adaptability to all types of harvest conditions, lowest grain losses and guaranteed service for long intervals.

Robust, reliable and easy to operate, GRANDFLOW becomes the perfect partner to optimize the sunflower harvest with efficiency and best performance.

- Available in 70 cm and 52.5 cm row spacing.
- Pans channel width adjustable up to 20 mm.

## Technology on your side.

Epicyclical knife drive gearbox for a high cutting-speed and less vibration.

Feeding auger, reel, snapping roll are driven by chains.

Inner pans up to 1750 mm long for a uniform stalk guide.