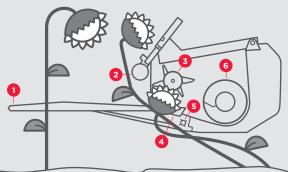

## How does it work?

Sunflowers are collected by pans.

The adjustable **pushing roll** ensures sunflower plants are pushed forward. At the same time, the **snapping roll** (below the knife bar) pushes the stalks downwards. In this way, the cut is not performed until the sunflower heads are captured by the **reel**, preventing the stalks from being cut too soon.

As a result, only the flower heads reach the auger which finally delivers them to combine.

- 1- Pans
- 2- Pushing roll
- 3- Reel
- 4- Cutterbar
- 5- Snapping roll
- 6- Auger

National Road 8, km 411.060 X2624WCA Arias, Córdoba, Argentina +54 3468 440347/0330/0171/1243/1124