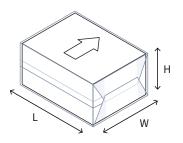

|
| Control system                     | <b>PLC</b> (Standard SIEMENS, Rockwell or Allen Bradley optional)            |
| Configuration                      | HL/HR/LL/LIL/DIL                                                             |
| Packaging materials ⁴              | Polypropyleen, coated<br>paper, recyclable BOPP<br>en biodegradable<br>BOPLA |

<sup>1</sup>Depending on product and packaging material. <sup>2</sup>Numbers within brackets indication optional changes. <sup>3</sup>Without accesoires. <sup>4</sup>In general, all common heat-sealable packaging materials can be used. When in doubt, Sollas will gladly test any material that you which to use.

### **Dimensions**





#### **HL** configuration

## Sollas signature folding



## **Product dimension specification**



## **Conveyor configurations**







Sollas is a family-owned Dutch company. From our head office in Wormer, we coordinate all our national and international activities. Branch offices are to be found in France, Germany and United Kingdom. Backed by an international network of some 50 agents and distributors worldwide, we provide sound after- sales care and support.



### **Headquarters**

Sollas Holland BV, Bruynvisweg 1 1531AX Wormer, The Netherlands contact@sollas.com