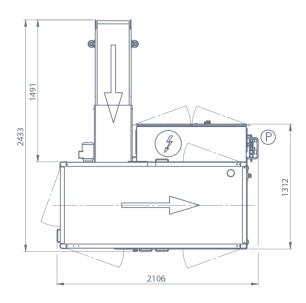

ve system                       | Cam driven                                                                   |
| Control system                     | <b>PLC</b> (Standard SIEMENS, Rockwell or Allen Bradley optional)            |
| Configuration                      | HL/HR/LL/LIL/DIL                                                             |
| Packaging materials ⁴              | Polypropyleen, coated<br>paper, recyclable BOPP<br>en biodegradable<br>BOPLA |

<sup>1</sup>Depending on product and packaging material. <sup>2</sup>Numbers within brackets indication optional changes. <sup>3</sup>Without accesoires. <sup>4</sup>In general, all common heat-sealable packaging materials can be used. When in doubt, Sollas will gladly test any material that you which to use.

### **Dimensions**





#### **HL** configuration

## Sollas signature folding



## **Product dimension specification**



## **Conveyor configurations**







Sollas is a family-owned Dutch company. From our head office in Wormer, we coordinate all our national and international activities. Branch offices are to be found in France, Germany and United Kingdom. Backed by an international network of some 50 agents and distributors worldwide, we provide sound after- sales care and support.



### **Headquarters**

Sollas Holland BV, Bruynvisweg 1 1531AX Wormer, The Netherlands contact@sollas.com