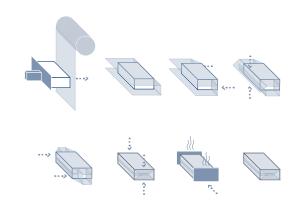

|
| Control system                     | <b>PLC</b> (Standard SIEMENS, Rockwell or Allen Bradley optional)            |
| Configuration                      | HL/HR/LL/LIL/DIL                                                             |
| Packaging materials ⁴              | Polypropyleen, coated<br>paper, recyclable BOPP<br>en biodegradable<br>BOPLA |

<sup>1</sup>Depending on product and packaging material. <sup>2</sup>Numbers within brackets indication optional changes. <sup>3</sup>Without accesoires. <sup>4</sup>In general, all common heat-sealable packaging materials can be used. When in doubt, Sollas will gladly test any material that you which to use.

### **Dimensions**





#### **HL** configuration

## Sollas signature folding



## **Product dimension specification**



## **Conveyor configurations**







Sollas is a family-owned Dutch company. From our head office in Wormer, we coordinate all our national and international activities. Branch offices are to be found in France, Germany and United Kingdom. Backed by an international network of some 50 agents and distributors worldwide, we provide sound after- sales care and support.



### **Headquarters**

Sollas Holland BV, Bruynvisweg 1 1531AX Wormer, The Netherlands contact@sollas.com