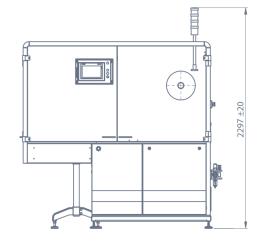

system                       | Cam driven                                                                   |
| Control system                     | <b>PLC</b> (Standard SIEMENS, Rockwell or Allen Bradley optional)            |
| Configuration                      | HL/HR/LL/LIL/DIL                                                             |
| Packaging materials ⁴              | Polypropyleen, coated<br>paper, recyclable BOPP<br>en biodegradable<br>BOPLA |

<sup>1</sup>Depending on product and packaging material. <sup>2</sup>Numbers within brackets indication optional changes. <sup>3</sup>Without accesoires. <sup>4</sup>In general, all common heat-sealable packaging materials can be used. When in doubt, Sollas will gladly test any material that you which to use.

### **Dimensions**





#### **HL** configuration

## Sollas signature folding



## **Product dimension specification**



## **Conveyor configurations**







Sollas is a family-owned Dutch company. From our head office in Wormer, we coordinate all our national and international activities. Branch offices are to be found in France, Germany and United Kingdom. Backed by an international network of some 50 agents and distributors worldwide, we provide sound after- sales care and support.



### **Headquarters**

Sollas Holland BV, Bruynvisweg 1 1531AX Wormer, The Netherlands contact@sollas.com