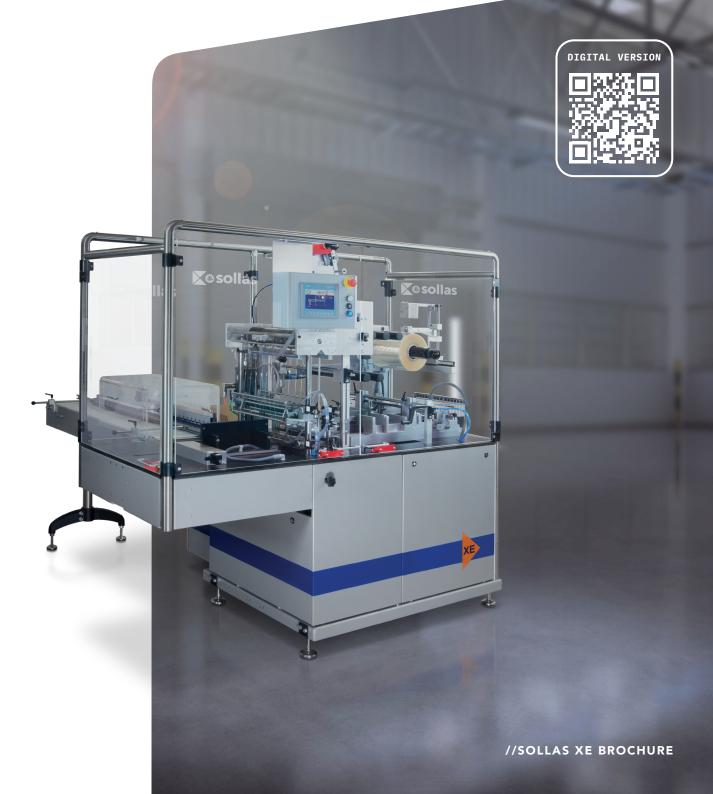

# QUALITATIVE, MODULAR, AND FLEXIBLE

The Sollas XE is a high quality overwrapping machine that can wrap up to 50 products per minute. The machine has a modular design so it can be combined with several different Sollas infeed accessories. The SE is very flexible and can easily be adjusted to process products of different sizes.

## Your benefits

- ▶ High-quality and reliable overwrapping machine
- ► Trailing edge seal, so no seal on display side
- ► Easy to operate with HMI touchscreen
- Combines excellent wrapping quality with perfect product presentation, giving the consumer first-user guarantee
- ▶ High speed: up to 50/min
- Reliable mechanical drive combined with servo technology for film infeed and product pusher
- Suitable to use with environmental-friendly packaging materials, such as BOPLA, paper, and/or BOPP
- ▶ Easy and accessible machine at one level
- Quick and easy product change-over
- Flexible product size range to allow the processing of several different products
- Optional accessories, such as a tear-tape for easy opening
- Different infeed directions and bundle infeed systems possible